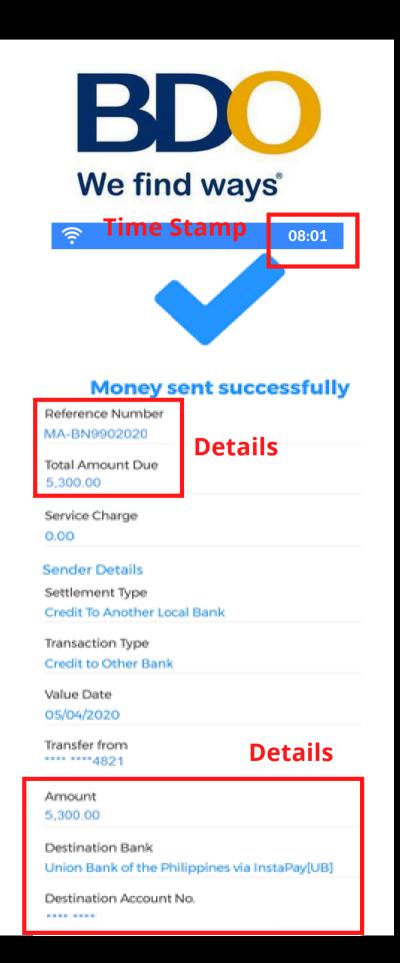

-----------|----------------|
| Union Bank | Alphaquest Enterprises           | 0024 5000 6480 | Enterprises | Alphaquest | Α              |
| Union Bank | OneKanimo Inc                    | 1020 4003 1156 | Kanimo      | One        | K              |
| Union Bank | Alpha Digital Marketing Services | 0020 4000 8210 | Digital     | Alpha      | Α              |

- 5. Check **Payment date**
- 6. Enter the **Payment Reference number**
- 7. Upload \***Transaction slip or screenshot** with <u>timestamp</u> of the transaction \**Check page 2 for sample transaction slip*
- 8. Enter Payment amount, review and click **CONTINUE**\*\*Tick "Use promo code" if you want to use promo bonus

  Please refer to how to use promo code guide



## HOW TO DEPOSIT thru Local Deposit\_2

Sample Deposit Slip