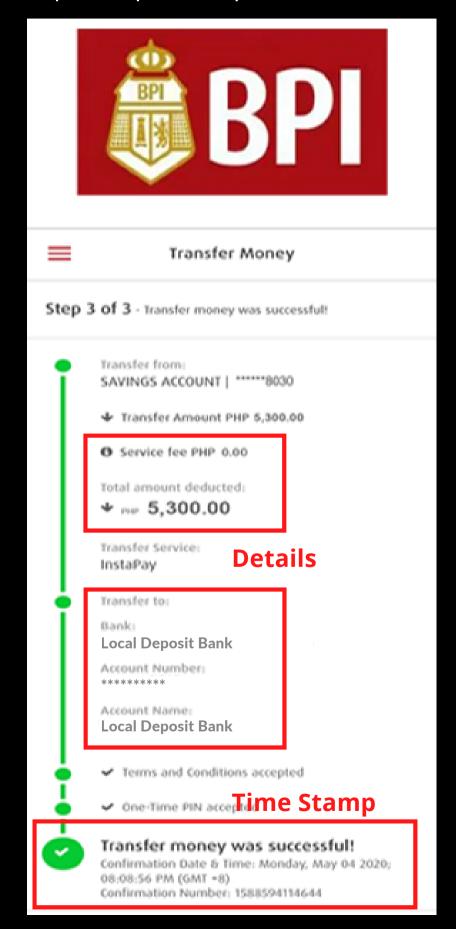

--|------------|----------------|
| Union Bank | Alphaquest Enterprises           | 0024 5000 6480 | Enterprises | Alphaquest | Α              |
| Union Bank | OneKanimo Inc                    | 1020 4003 1156 | Kanimo      | One        | K              |
| Union Bank | Alpha Digital Marketing Services | 0020 4000 8210 | Digital     | Alpha      | Α              |

- 5. Check **Payment date**
- 6. Enter the **Payment Reference number**
- 7. Upload \***Transaction slip or screenshot** with <u>timestamp</u> of the transaction \**Check page 2 for sample transaction slip*
- 8. Enter Payment amount, review and click **CONTINUE**\*\*Tick "Use promo code" if you want to use promo bonus

  Please refer to how to use promo code guide



## HOW TO DEPOSIT thru Local Deposit\_2

Sample Deposit Slip