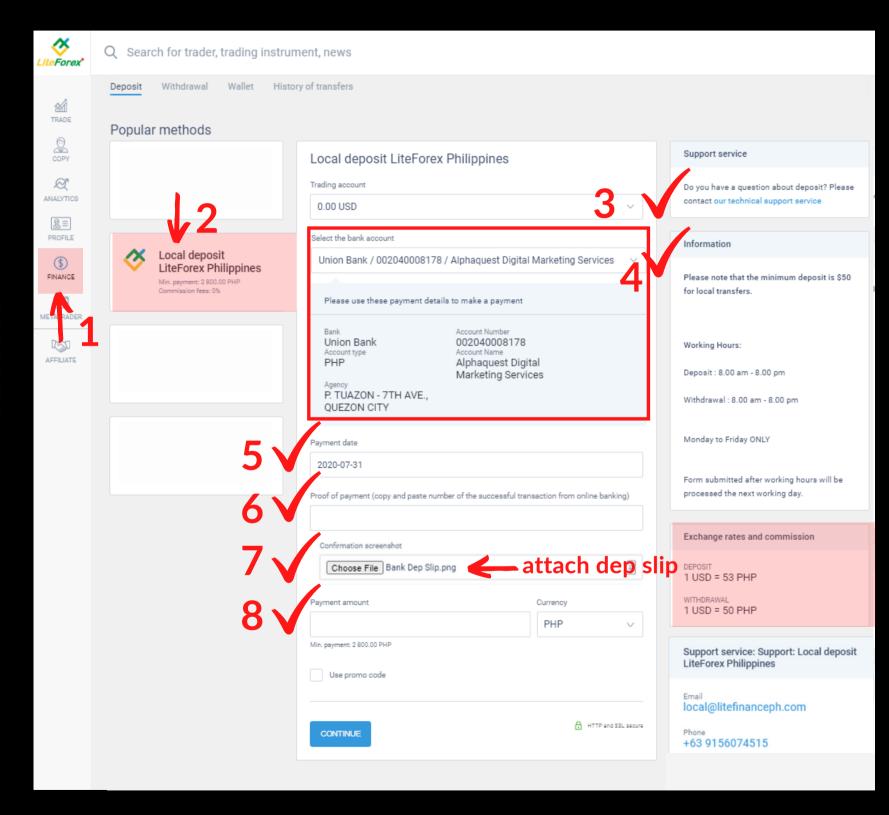

## HOW TO DEPOSIT thru Local Deposit\_1

## Login to your Lite dashboard. Go to FINANCE

- 1. Click Local deposit LiteForex Philippines
- 2. Select Trading account you want to fund always double check
- 3. Transfer to Lite Local Bank account Select the bank account using the dropdown and process your online bank transfer

## \*For Deposit 1 USD = 53 PHP

| Bank       | Name                             | Account Number | Last Name   | First Name | Middle Initial |
|------------|----------------------------------|----------------|-------------|------------|----------------|
| Union Bank | Alphaquest Enterprises           | 0024 5000 6480 | Enterprises | Alphaquest | Α              |
| Union Bank | OneKanimo Inc                    | 1020 4003 1156 | Kanimo      | One        | K              |
| Union Bank | Alpha Digital Marketing Services | 0020 4000 8210 | Digital     | Alpha      | Α              |

- 5. Check **Payment date**
- 6. Enter the **Payment Reference number**
- 7. Upload \***Transaction slip or screenshot** with <u>timestamp</u> of the transaction \**Check page 2 for sample transaction slip*
- 8. Enter Payment amount, review and click **CONTINUE**\*\*Tick "Use promo code" if you want to use promo bonus

  Please refer to how to use promo code guide