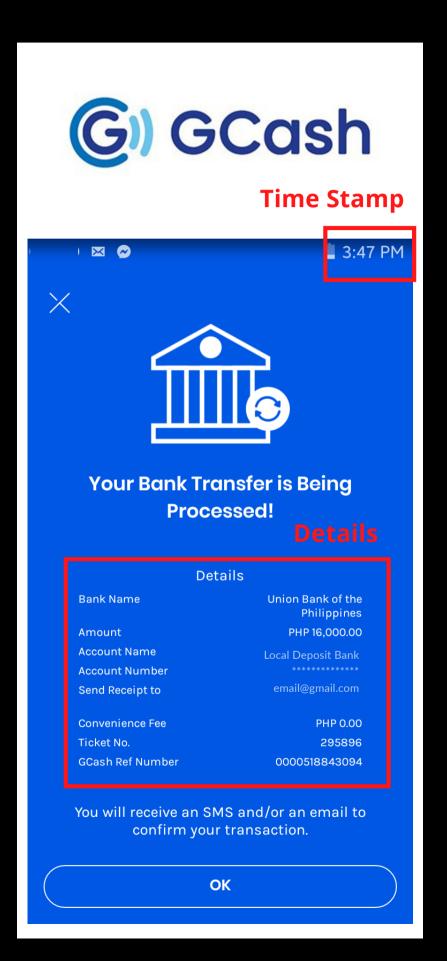

- 5. Check **Payment date**
- 6. Enter the **Payment Reference number**
- 7. Upload \***Transaction slip or screenshot** with <u>timestamp</u> of the transaction \**Check page 2 for sample transaction slip*
- 8. Enter Payment amount, review and click **CONTINUE**\*\*Tick "Use promo code" if you want to use promo bonus

## HOW TO DEPOSIT thru Local Deposit\_2

Sample Deposit Slip