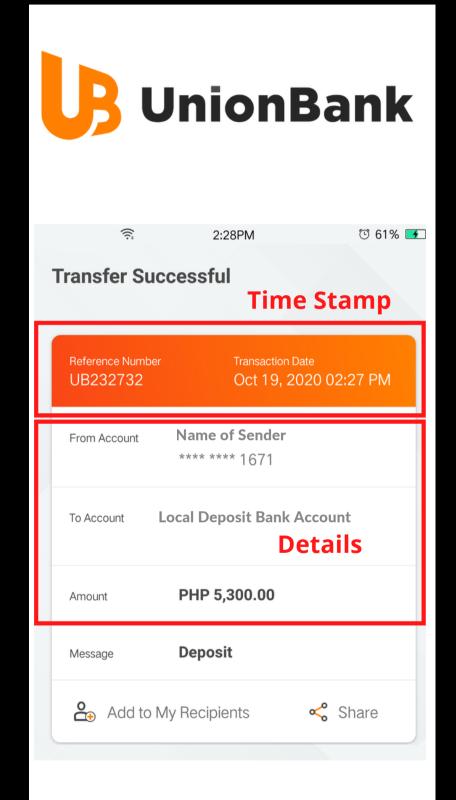

|------------|----------------|
| Union Bank | Alphaquest Enterprises           | 0024 5000 6480 | Enterprises | Alphaquest | Α              |
| Union Bank | OneKanimo Inc                    | 1020 4003 1156 | Kanimo      | One        | K              |
| Union Bank | Alpha Digital Marketing Services | 0020 4000 8210 | Digital     | Alpha      | Α              |

- 5. Check **Payment date**
- 6. Enter the **Payment Reference number**
- 7. Upload \***Transaction slip or screenshot** with <u>timestamp</u> of the transaction \**Check page 2 for sample transaction slip*
- 8. Enter Payment amount, review and click **CONTINUE**\*\*Tick "Use promo code" if you want to use promo bonus

  Please refer to how to use promo code guide



## HOW TO DEPOSIT thru Local Deposit\_2

Sample Deposit Slip