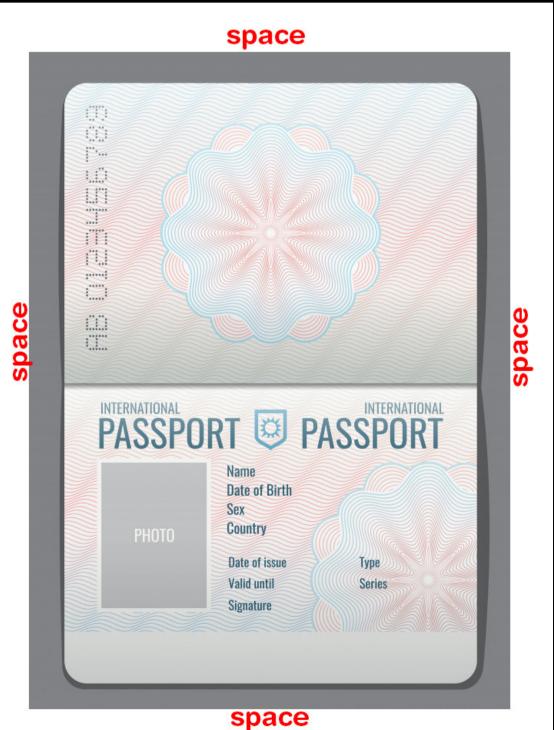

#### Accepted ID

- Passport
- Driver's License
- SSS UMID Card
- PhilHealth ID
- Postal ID
- Voter's ID
- PRC ID

#### Tip2: Make sure all documents are not cropped, with spaces on all 4 corners