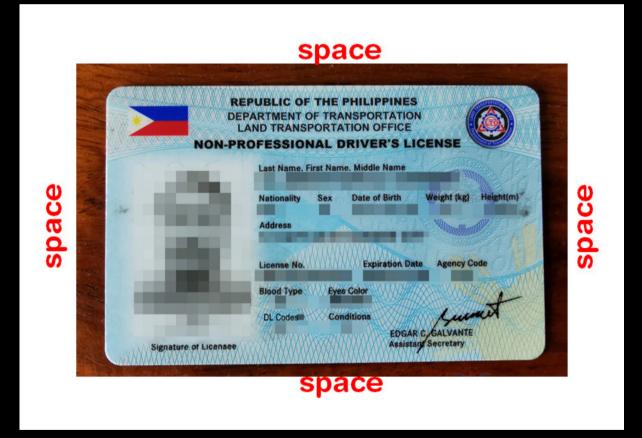

#### Accepted ID

- Passport
- Driver's License
- SSS UMID Card
- PhilHealth ID
- Postal ID
- Voter's ID
- PRC ID

#### Tip2: Make sure all documents are not cropped, with spaces on all 4 corners